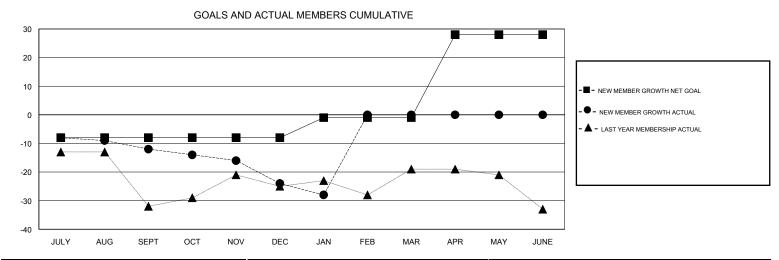

## **LOCATION NEW ZEALAND** Huck Taingahue **GMT CA** Clubs Members RESULTS FOR 2016-2017 RESULTS FOR 2016-2017 NEW CLUB GOAL NEW CLUBS DROPPED CLUBS NEW MEMBER GROWTH NEW MEMBER DROPPED QUARTER QUARTER NET GOAL (not reinstated GROWTH ACTUAL (not MEMBERS ACTUAL or transfers) reinstated or transfers) (including transfers) 0 0 0 -8 26 38 JULY/AUG/SEPT JULY/AUG/SEPT 0 0 0 0 20 32 OCT/NOV/DEC OCT/NOV/DEC 0 0 0 7 5 1 JAN/FEB/MAR JAN/FEB/MAR 0 0 1 0 APR/MAY/JUNE APR/MAY/JUNE 29 0